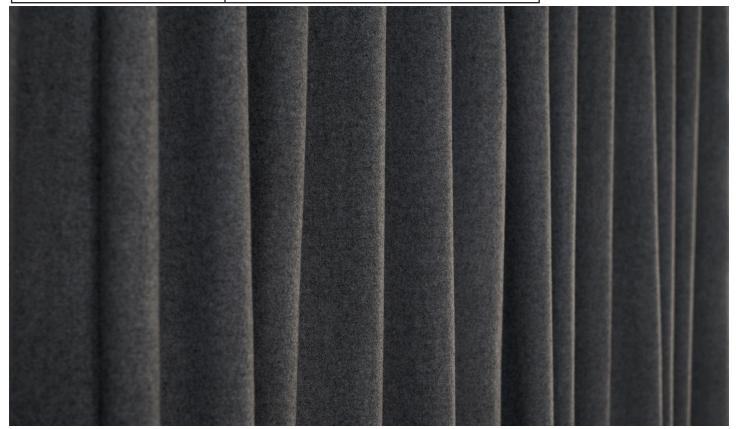

DFB's Acoustical Draperies are made with Camira Blazer Felt. While proven to dampen noise, these draperies also add a decorative feel to the workplace.

| Fabric        | Camira Blazer                                                                                                              |
|---------------|----------------------------------------------------------------------------------------------------------------------------|
| Composition   | 100% Pure New Zealand Wool                                                                                                 |
| Acoustics     | ASTM C423-17<br>NRC 0.80<br>SAA 0.81<br>*When drapery is double-faced                                                      |
| Environmental | Rapidly renewable and compostable                                                                                          |
| Width         | 54 inches                                                                                                                  |
| Weight        | 13 <sup>1/2</sup> oz/sq yd ±5%                                                                                             |
| Fire Rating   | CAL-117, NFPA 260 + UFAC Class 1,<br>BS 7176, ASTM E84 Class 1 or A (adhered), ASTM E84 Class 1 or A (Unadhered), NFPA 701 |

## **ACOUSTICAL DRAPERY**