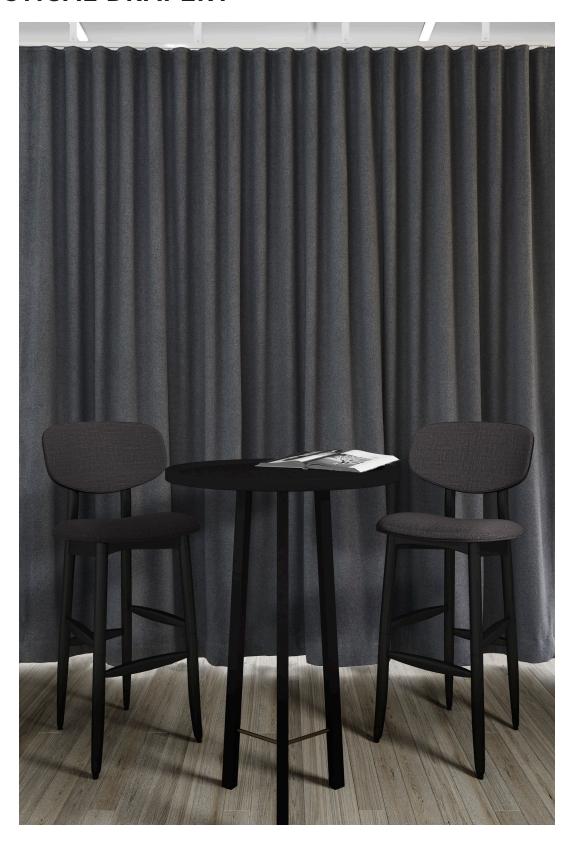

In recent years, we've seen an increase in open office plans to promote collaboration within the workplace. For many, this is a positive transition, but for others this means an increase in noise and distraction, and draperies have been instrumental in the solution.

DFB's Acoustical Draperies are made with Camira Blazer Felt. While proven to dampen noise, these draperies also add a decorative feel to the workplace.

| Fabric        | Camira Blazer                                                                                                              |
|---------------|----------------------------------------------------------------------------------------------------------------------------|
| Composition   | 100% Pure New Zealand Wool                                                                                                 |
| Acoustics     | ASTM C423-17<br>NRC 0.80<br>SAA 0.81<br>*When drapery is double-faced                                                      |
| Environmental | Rapidly renewable and compostable                                                                                          |
| Width         | 54 inches                                                                                                                  |
| Weight        | 13 <sup>1/2</sup> oz/sq yd ±5%                                                                                             |
| Fire Rating   | CAL-117, NFPA 260 + UFAC Class 1,<br>BS 7176, ASTM E84 Class 1 or A (adhered), ASTM E84 Class 1 or A (Unadhered), NFPA 701 |

## **ACOUSTICAL DRAPERY**